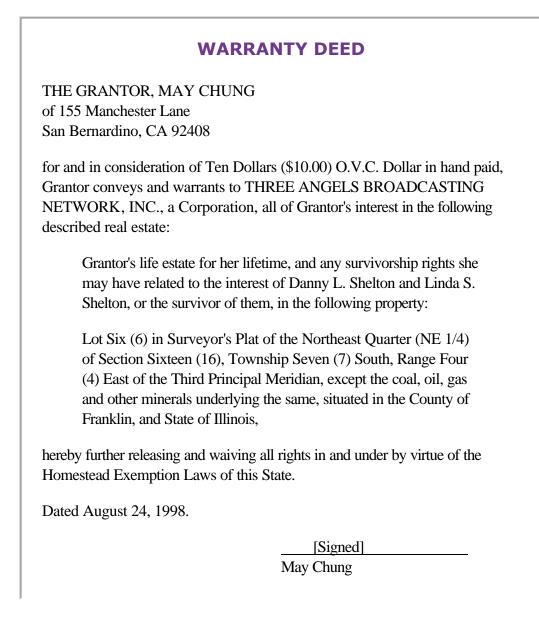

### Step 4: Philanthropist Surrenders Life Estate

At the time of Danny's allegedly super-profitable sale on October 2, 1998, he would have had to split his profits with May Chung, unless he could get her off the title of "Lot 6" before that point. And thus on August 24, 1998, just 6 months after her name got on the title, May Chung's name is off again.

Kind of odd, isn't it, that May Chung would have been given a life estate in a property in Illinois, and then deeded that property, if all the while she remained a resident of San Bernardino, California, as the deed below suggests? And why put her name on the title of "Lot 6" at all if she was only going to be on for six months?

|                            |                                                                             |                                           |                                                            |                                                             | STATE OF ILLINOTS<br>County of Frankling -<br>Document No<br>Filed for record                                        | <u>592</u> / |
|----------------------------|-----------------------------------------------------------------------------|-------------------------------------------|------------------------------------------------------------|-------------------------------------------------------------|----------------------------------------------------------------------------------------------------------------------|--------------|
|                            |                                                                             |                                           |                                                            |                                                             | AUG 2 8 1998                                                                                                         |              |
| THE                        | GRANTOR, MAY CHU!                                                           |                                           | RANTY DEED                                                 |                                                             | 130 and An                                                                                                           | 8            |
| of 15                      | 55 Manchester Lane<br>Bernardino, CA 92408                                  |                                           |                                                            |                                                             | Dave Delil                                                                                                           | 1            |
| for a to Th                | nd in consideration of Te<br>IREE ANGELS BROAD<br>wing described real estat | CASTING NETWO                             | O.V.C. Dollar in h<br>RK, INC., a Corpo                    | and paid, Grantor<br>ration, all of Gran                    | conveys and warrants<br>tor's interest in the                                                                        |              |
|                            | Grantor's life estate t<br>interest of Danny L. 3<br>property:              |                                           |                                                            |                                                             |                                                                                                                      |              |
|                            | Seven (7) South, Ra                                                         | nge Four (4) East o                       | I the Third Princip                                        | al Meridian, exce                                           | Sideen (16), Township<br>pt the coal, oil, gas<br>, and State of Illinois,                                           |              |
|                            | by further releasing and<br>is State.                                       | waiving all rights in                     | and under by virt                                          | ue of the Homest                                            | ead Exemplion Laws                                                                                                   |              |
| Date                       | ed August 24, 1998.                                                         | 03                                        | On                                                         | ay Ch                                                       | ung                                                                                                                  |              |
|                            |                                                                             |                                           | May Chi                                                    | ing (                                                       |                                                                                                                      |              |
| Ane                        | sted by:                                                                    | -                                         |                                                            |                                                             |                                                                                                                      |              |
| 7                          | and the                                                                     | -                                         | Approve                                                    | d and consented                                             | to by:                                                                                                               |              |
|                            |                                                                             |                                           | Danny L                                                    | soletion Da                                                 | elton_                                                                                                               |              |
| eta                        | TE OF CALIFORNIA                                                            |                                           | Lindas                                                     | Shelton                                                     | )                                                                                                                    |              |
|                            | inty of San Bernardino                                                      | ) \$5.                                    |                                                            |                                                             |                                                                                                                      |              |
| afor<br>to b<br>day<br>and | · .                                                                         | e name is subscrib<br>doed that she signe | to known as May<br>ad to the foregoin<br>d, sealed and del | E. Chung, and pe<br>g instrument, app<br>ivered the said in | esonally known to me<br>eared before me this<br>strument as her free                                                 |              |
| Giv                        | en under my hand and N                                                      | lotarial seal, on Aug                     | ust 24, 1998.                                              | Clath y<br>(Sigghture)                                      | Notary Public                                                                                                        |              |
| Pag                        | ge 1 of 2 - WARRANT                                                         | Y DEED PAGE                               | :_/_of                                                     | 2                                                           | ADOLFO GOMEZ<br>Commission #1077530<br>Nedary Public - Californi<br>Los Angerias County<br>My Comm. Laples Kov 19, 1 |              |