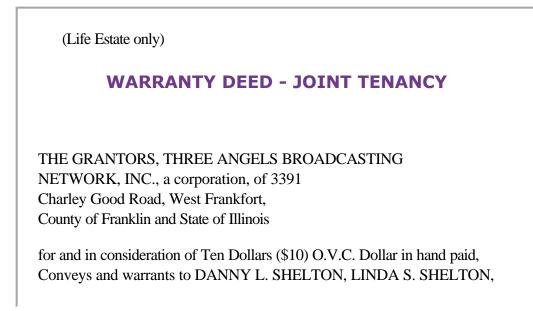

and MAY CHUNG, not as tenancy in common but in JOINT TENANCY, the following described real estate:

A life estate only for the lifetime of DANNY L. SHELTON and LINDA S. SHELTON, husband and wife, and MAY CHUNG, or the survivors/survivor of them, in the following property:

Lot Six (6) in Surveyor's Plat of the Northeast Quarter (NE 1/4) of Section Sixteen (16), Township Seven (7) South, Range Four (4) East of the Third Principal Meridian, except the coal, oil, gas and other minerals underlying the same, situated in Franklin County, Illinois.

situated in the County of Franklin, in the State of Illinois, hereby releasing and waiving all rights and under and by virtue of the Homestead Exemption Laws of this State.

Dated February <u>16</u>, 1998.

THREE ANGELS BROADCASTING NETWORK, INC.

Attested By:

[Signed] Walter C. Thompson Board Chairman, 3ABN By: [Signed] Danny L. Shelton, President

By: [Signed] Linda S. Shelton, Secretary

DEED PREPARED BY: Herald Follett, Attorney P.O. Box 3092 Portland, Oregon 97208

Page -1- WARRANTY DEED - JOINT TENANCY

(See copy of Corporate Resolution attached hereto)

PAGE <u>1</u> OF <u>3</u>

STATE OF ILLINOIS County of Frankling (Life Estate only) WARRANTY DEED - JOINT TENANCY ED 2 4 1998 THE GRANTORS, THREE ANGELS BROADCASTING NETWORK, INC., a corporation, of 3391 Charley Good Road, West Frankfort, County of Franklin and State of Illinois for and in consideration of Ten Dollars (\$10) O.V.C. Dollar in hand paid, Conveys and warrants to DANNY L. SHELTON, LINDA S. SHELTON, and MAY CHUNG, not as tenancy in common but in JOINT TENANCY, the following described real estate: A life estate only for the lifetime of DANNY L. SHELTON and LINDA S. SHELTON, husband and wife, and MAY CHUNG, or the survivors/survivor of them, in the following property: Lot Six (6) in Surveyor's Plat of the Northeast Quarter (NE 1/4) of Section Sixteen (16), Township Seven (7) South, Range Four (4) East of the Third Principal Meridian, except the coal, oil, gas and other minerals underlying the same, situated in Franklin County, Illinois. situated in the County of Franklin, in the State of Illinois, hereby releasing and waiving all rights and under and by virtue of the Homestead Exemption Laws of this State. Dated February 16, 1998. THREE ANGELS BROADCASTING NETWORK, INC. helton By Janna Danny L. Spelton, President Walter C. Thompson By Board Chairman, 3ABN Linda S, Shelton, Se DEED PREPARED BY: Herald Follett, Attorney P.O. Box 3092 Portland, Oregon 97208 Page -1- WARRANTY DEED - JOINT TENANCY (See copy of Corporate Resolution attached hereto) PAGE\_/\_OF\_3