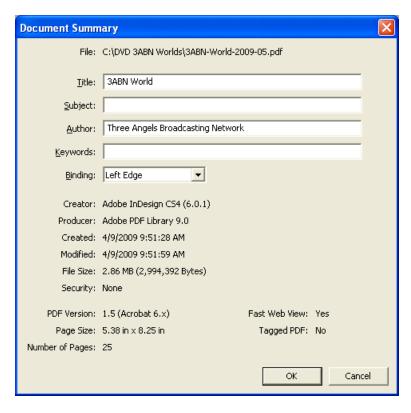

2007 Issue Metadata



## August 2007 Issue Metadata



# September 2007 Issue Metadata



#### October 2007 Issue Metadata



#### November 2007 Issue Metadata



#### **December 2007 Issue Metadata**



## January 2008 Issue Metadata



## February 2008 Issue Metadata



March 2008 Issue Metadata



## April 2008 Issue Metadata



May 2008 Issue Metadata



#### June 2008 Issue Metadata



July 2008 Issue Metadata



## August 2008 Issue Metadata



# September 2008 Issue Metadata



Metadata for North Sing GABN WOOD STEDS

#### October 2008 Issue Metadata



#### November 2008 Issue Metadata



#### **December 2008 Issue Metadata**



# January 2009 Issue Metadata



## February 2009 Issue Metadata



March 2009 Issue Metadata



## April 2009 Issue Metadata



May 2009 Issue Metadata