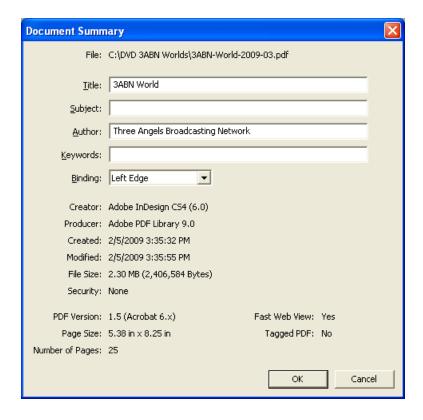

07 Issue Metadata



#### June 2007 Issue Metadata



July 2007 Issue Metadata



## August 2007 Issue Metadata



# September 2007 Issue Metadata



#### October 2007 Issue Metadata



#### November 2007 Issue Metadata



#### **December 2007 Issue Metadata**



## January 2008 Issue Metadata



## February 2008 Issue Metadata



March 2008 Issue Metadata



## April 2008 Issue Metadata



May 2008 Issue Metadata



#### June 2008 Issue Metadata



July 2008 Issue Metadata



## August 2008 Issue Metadata



# September 2008 Issue Metadata



Metadata for North Sing GABN WOOD STEDS

#### October 2008 Issue Metadata



#### November 2008 Issue Metadata



#### **December 2008 Issue Metadata**



# January 2009 Issue Metadata



## February 2009 Issue Metadata



March 2009 Issue Metadata



## April 2009 Issue Metadata



May 2009 Issue Metadata