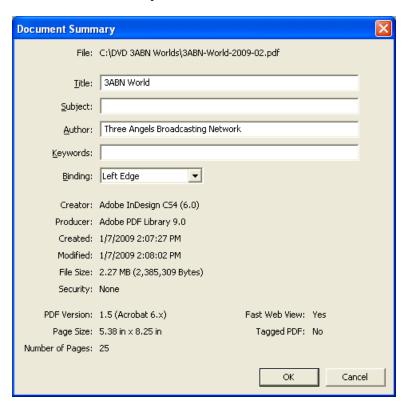

07 Issue Metadata**



May 2007 Issue Metadata



#### June 2007 Issue Metadata



July 2007 Issue Metadata



## August 2007 Issue Metadata



# September 2007 Issue Metadata



#### October 2007 Issue Metadata



#### November 2007 Issue Metadata



#### **December 2007 Issue Metadata**



## January 2008 Issue Metadata



## February 2008 Issue Metadata



March 2008 Issue Metadata



## April 2008 Issue Metadata



May 2008 Issue Metadata



#### June 2008 Issue Metadata



July 2008 Issue Metadata



## August 2008 Issue Metadata



# September 2008 Issue Metadata



Metadata for North Sing GABN WOOD STEDS

#### October 2008 Issue Metadata



#### November 2008 Issue Metadata



#### **December 2008 Issue Metadata**



# January 2009 Issue Metadata



## February 2009 Issue Metadata



March 2009 Issue Metadata



## April 2009 Issue Metadata



May 2009 Issue Metadata