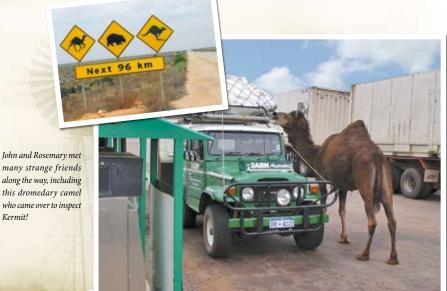

John and Rosemary Mal kiewycz traveled nearly 15,000 miles during their first 3ABN promotional trip. Their 20-vear-old Land Cruiser, Kermit, was loaded down with satellite dishes and a small travel trailer.

mary chuckles, "after Kermit immensely rewarding!" the frog on the Sesame Street

Church friends began com- travel trailer (or caravan as they ing over on Sabbath afternoons call it), and piled Kermit high to watch. Some lived nearly two with satellite dishes and metal hours away! All who saw 3ABN pipes. "Our top speed was about invariably wanted it in their 70 km, or 43 mph!" John says. homes, too. The Malkiewyczs "We were loaded down, and installed hundreds of satellite since we couldn't always find dishes and promoted 3ABN cement for the satellite dish at camp meetings, and word bases, we packed the cement spread rapidly. It was time to sacks into our caravan. Every establish 3ABN Australia as a night we had to unload them nonprofit organization, giving so we could sleep on the bed! supporters a way to donate We traveled nearly 15,000 miles to the ministry locally. While this way, and miraculously, the still working as volunteers, the Lord provided our needs as we Malkiewyczs bought a 20-year- went along. We worked hard old green Toyota Land Cruiser. and took only a day and a half "We called it Kermit," Rose- off in four months, but it was