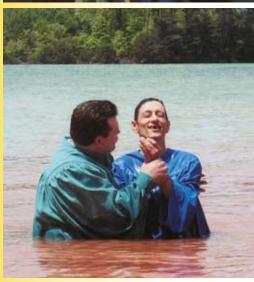

"I had searched for Bible

\* 3ABN can be seen in Knoxville, Tennes-

Betty Lloyd's old life was buried in the waters of Lake Chatuge in May 2005, as Pastor Richard Perkins baptized her.

heard before."

Betty. "I grew up in Murphy," she tells us, "and my father was stayed behind." a Baptist deacon. I left home at an early age, and stayed away trying to find the right words. for 25 years, mostly as a waitress and a cook.

She pauses for a moment, "I'm sad to say that I lived a very self-centered life," she "I raised my two sons and confides. "I would have given anything if I had found the

18 3ABN World 

April 2007

Top: Betty Lloyd (far left) and her children (L to R): Jeff, Sabrina, Freddy, and granddaughters, Chelsey and Emma (front). Bottom: Jeff Lloyd's joy in Jesus shines from his face after he is baptized by Pastor B.J. Bowles.