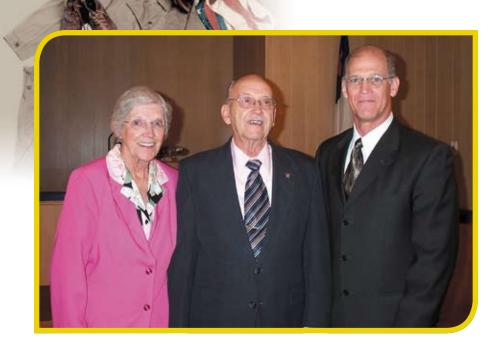

It was a happy day for Barbara and Dwight Coder, shown here with their pastor, Fred Troxel (right). They have begun a new life together with Jesus, and it shows!

ried one of her husband's army Dwight says. buddies. Sadly, her happiness just three years of marriage.