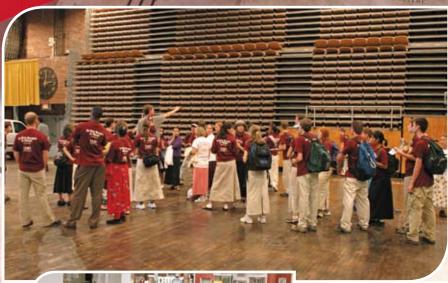

# TEN COMMANDM

▲ Young people delivered the Ten Commandments Twice Removed to doorsteps and anyone who would accept a book. This man was already reading it when two other young people approached him. Their smiles show their joy in working for the Lord!

■ Thousands of supporters around the world helped distribute 5 million copies of The Ten Commandments Twice Removed. In Washington, D.C., students from Heritage, Oklahoma, and Ouachita Hills Academies helped, too! "The excitement was infectious!" said Melissa Young, 3ABN's volunteer coordinator. In all, over 200,000 copies were given out in Washington, D.C. and its suburbs.