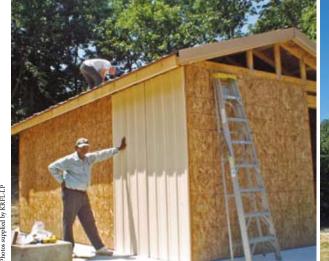

Mike Mayfield, a local engi- 18 months to finish the job! neer for a large radio group, was ing their restrictions on towers ▶ continued on page 46...

during many meetings, and the Then a providential meet- Lord performed big miracles

> The soil test indicated that around them, and it took them

This also called for a new readily available with advice, survey of the property to be and he erected the tower and done, but while the cost of cutinstalled the equipment for the ting the trees and moving the new station. KRFL-LP needed building greatly increased their a 100-foot tower, and a permit expenses, it also increased the from the city was miraculously station's power from 83 to 94 granted during a time when watts. On most days the station, the city council was redesign- located six miles south of I-70,

(on the roof) and Ken Singh worked hard building the transmitter shack.

Right: In order to build KRFL-LP's 100foot tower, about 100 trees (some as tall as 75 feet) had to be cleared!

Nikki Anderson is the administrative assistant for 3ABN Radio.