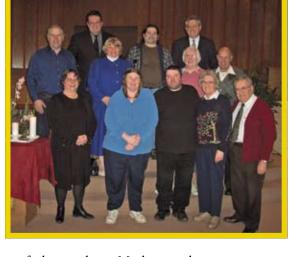

David and Marlene came with most of their Sturgeon Bay Church family to attend Andy and Carolyn Anderson's baptism.

L to R: Back row: David Rawls, John McDonald, Pastor Delmer Austin.

Middle Row: Gene Welch, Marlene Rawls, Shirley Mann, Jerry Mann.

Front Row: Paula Brazon, Carolyn Anderson, Andy Anderson, Ieannette Mann, Don

Berni Denslow and her husband, Al, travel extensively with our 3ABN production team as volunteers. She enjoys writing about people whose lives are changed through watching 3ABN.