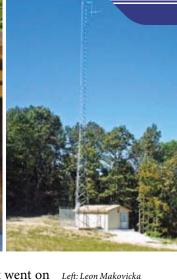

> The soil test indicated that around them, and it took them

This also called for a new readily available with advice, survey of the property to be and he erected the tower and done, but while the cost of cutinstalled the equipment for the ting the trees and moving the new station. KRFL-LP needed building greatly increased their a 100-foot tower, and a permit expenses, it also increased the from the city was miraculously station's power from 83 to 94 granted during a time when watts. On most days the station, the city council was redesign- located six miles south of I-70,

(on the roof) and Ken Singh worked hard building the transmitter shack.

Right: In order to build KRFL-LP's 100foot tower, about 100 trees (some as tall as 75 feet) had to be cleared!

Nikki Anderson is the administrative assistant for 3ABN Radio.