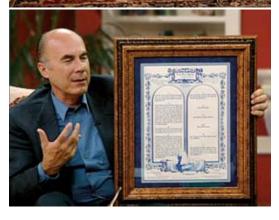

Top: May Chung hosts the 3ABN program, So Send I You. Recently she interviewed Gerry Mahn, founder of Law By Choice For Freedom.

Below: May has traveled with Gerry Mahn to many countries, presenting a beautifully framed copy of God's Ten Commandments to presidents and heads of nations around the world.

where she interviews ordinary people who are doing extraordinary work for the Lord.

Another project that is near and dear to her heart is called Law By Choice For Freedom. After meeting founder Gerry Mahn, May has traveled to distant lands with him, helping to fulfill his dream of presenting a beautifully framed copy of the Ten Commandments to presidents and heads of nations all over the world. "I've been blessed to hand-deliver the Ten Commandments to leaders in 16 countries," she says. "But perhaps the most memorable one was when we presented the Ten Commandments to the president of Nicaragua. 'Oh,' he said, 'this solves all my not only served on 3ABN's problems — all my national,