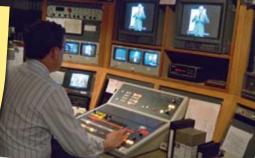

George Bozarth worked in Master Control in the early years of 3ABN, when manual switching of programs was necessary. Between changing tapes George and his dedicated operators prayed with thousands of viewers. George still works with us in our new automated facility.