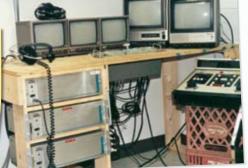

These monitors, a small switcher, three cameras, and an edit controller made up the bulk of 3ABN's equipment in the early days. After the equipment was purchased, there was no money left over for a console. But no matter — milk crates did the job!