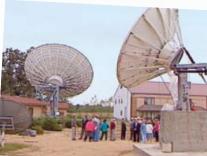

3ABN's first satellite dish was a sight to behold and looks out of place in a cow pasture! Miraculously, this corner of the donated property was the only place in most of southern Illinois where the signal could reach all the satellites without microwave interference!