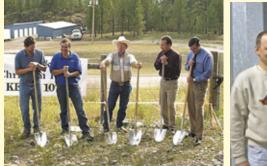

## New Radio Stations

*Left:* Ground-breaking for KEUR-LP 107.7 FM in Eureka, Montana. (L to R) State Representative Rick Maddge, Marty Hirschkorn, Bill Patterson, Pastor Donovan Kack, and John Loor with ceremonial shovels in hand. Their station began broadcasting March 8, 2005.

**Right:** The staff of WDRX-LP 100.7 FM in Cortland, New York, is all smiles. (L to R) Malcolm Proctor, George Haesche, Patricia Haesche, David King, Erich Haesche. Their station went on the air April 10, 2005.