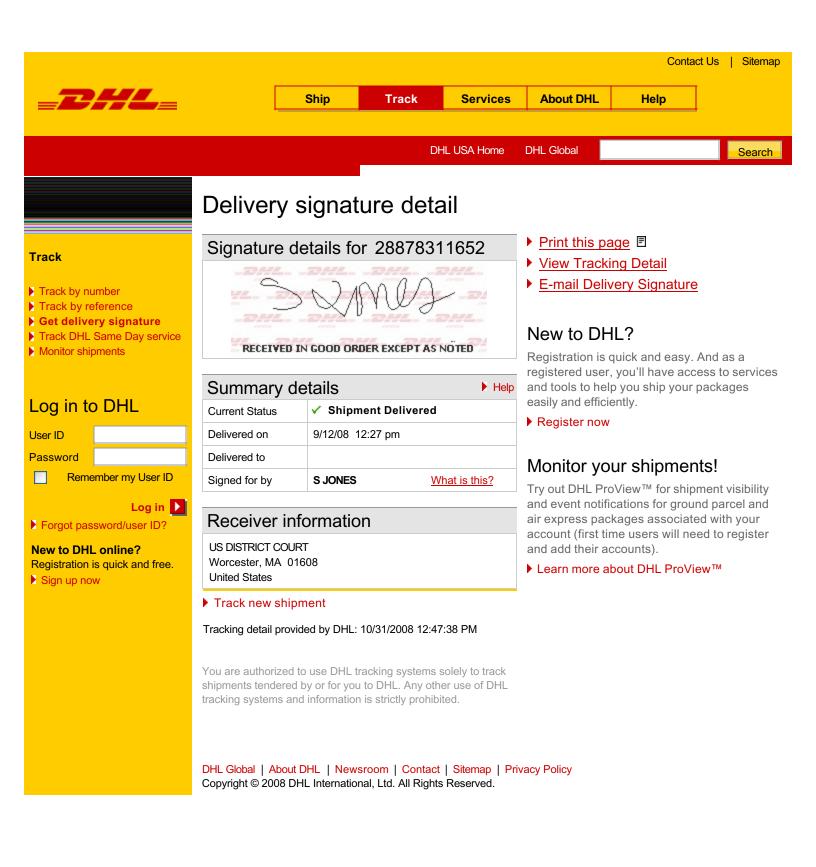

# Ex. A

1 of 2

|                                                                                                           |                                                                                                                                                                                                                 |           |          |             |            | Contact         | Us   Sitemap         |
|-----------------------------------------------------------------------------------------------------------|-----------------------------------------------------------------------------------------------------------------------------------------------------------------------------------------------------------------|-----------|----------|-------------|------------|-----------------|----------------------|
| _DHL_                                                                                                     |                                                                                                                                                                                                                 | Ship      | Track    | Services    | About DHL  | Help            |                      |
|                                                                                                           |                                                                                                                                                                                                                 |           |          |             |            |                 | _                    |
|                                                                                                           |                                                                                                                                                                                                                 |           | D        | HL USA Home | DHL Global |                 | Search               |
|                                                                                                           | Track res                                                                                                                                                                                                       | ults de   | etail    |             |            | ▶ <u>Prin</u> t | <u>t this page</u> Ē |
| Track                                                                                                     | Current stat                                                                                                                                                                                                    | us for 28 | 88783116 | 52          |            |                 | ► Help               |
| <ul> <li>Track by number</li> <li>Track by reference</li> </ul>                                           | Shipment de                                                                                                                                                                                                     |           | ×        |             |            |                 |                      |
| <ul> <li>Get delivery signature</li> <li>Track DHL Same Day service</li> <li>Monitor shipments</li> </ul> | Delivered on: 9/12/2008 12:27 pm<br>Delivered to:<br>Signed for by: S JONES <u>What is this?</u><br>Want to get the status of all your shipments in one place? <u>Learn more about DHL ProView</u> <sup>™</sup> |           |          |             |            |                 |                      |
|                                                                                                           | Tracking his                                                                                                                                                                                                    | story     |          |             |            |                 | ► Help               |

## Shipment details...

| From                 | То                  | Shipment information                       |
|----------------------|---------------------|--------------------------------------------|
| MIDCOUNTRY           | US DISTRICT COURT   | Ship date: 9/8/2008                        |
| Minnetonka, MN 55345 | Worcester, MA 01608 | Pieces: 1                                  |
| United States        | United States       | Total weight: 12 lbs <u>Note on weight</u> |